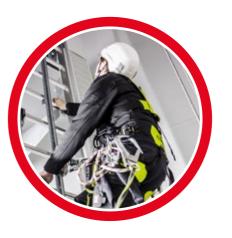

CLIMB ASSISTS AND ACCESS PLATFORMS

Our innovative climb assists and our movable platform are the smart alternative to service lifts and are also ideally suited to retrofit projects. Enjoy the advantages of our brandnew solutions and rediscover climbing technology with Hailo Wind Systems.