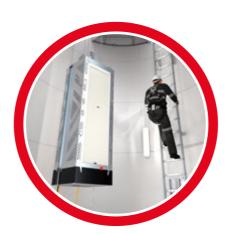

LADDER AND FALL ARREST SYSTEMS

High quality rungs with patented beading and a special anti-slide profile ensure that the quality of our ladders is well-known worldwide. Our rail- and rope-based fall arrest systems offer maximum safety and are also available pre-assembled.