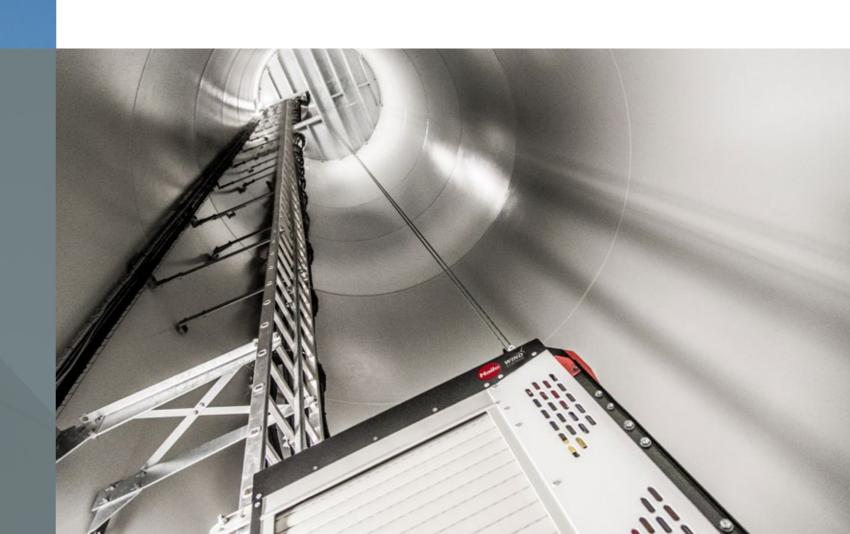

#### HIGH LEVEL ACCESS SOLUTIONS

# HIGH LEVEL ACCESS SOLUTIONS

Access technology for the highest demands

With its decades of experience, Hailo Wind Systems has a comprehensive range of professional products and system solutions. Service lifts, ladder and fall arrest systems, climb assists, movable platforms, tower equipment and much more:

LADDER AND FALL ARREST SYSTEMS

High quality rungs with patented beading and a special anti-slide profile ensure that the quality of our ladders is well-known worldwide. Our rail- and rope-based fall arrest systems offer maximum safety and are also available pre-assembled.