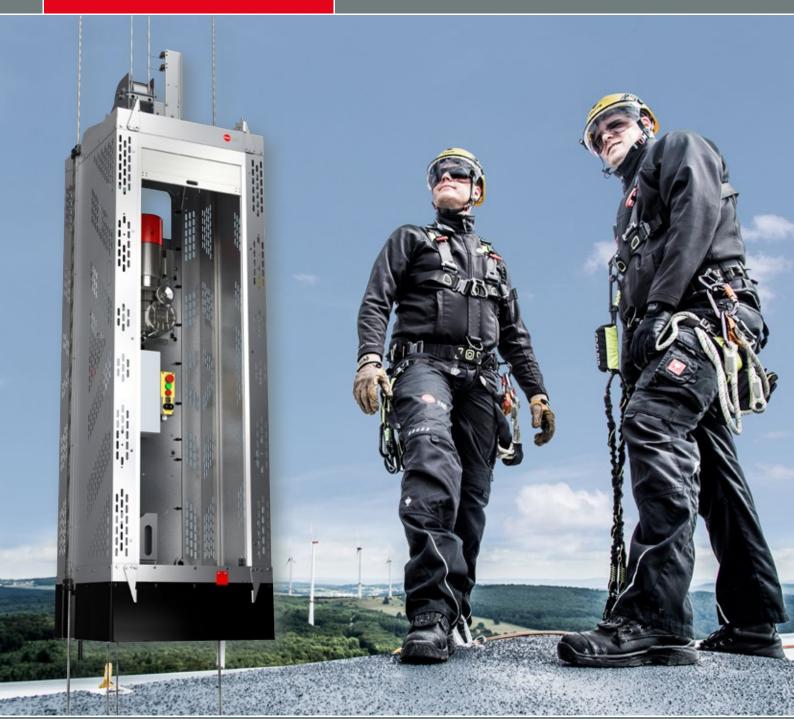

# HIGH LEVEL ACCESS SOLUTIONS

Access technology for the highest demands

With its decades of experience, Hailo Wind Systems has a comprehensive range of professional products and system solutions. Service lifts, ladder and fall arrest systems, climb assists, movable platforms, tower equipment and much more:

Our product portfolio always offers the very best quality – for safe and reliable access technology in wind turbines.

Working closely together with global players and leading specialists in the wind energy sector, we are continuously investing in the development of new products and technologies. With this sustainable strategic approach, we are one of the leading suppliers for ladders, fall arrest systems and service lifts. Worldwide.