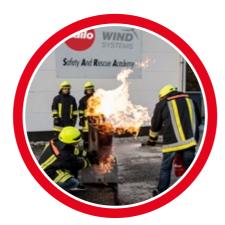

#### **TRAINING**

WIND TURBINES

Our GWO-certified Safety And Rescue Academy (S.A.R.A.) provides safety training especially for the wind industry like assemblies, maintenances, rescues, first aid, expert inspections, TSL and much more in many countries. We are there for you worldwide, always according to international standards.

RESCUE, FIRST AID AND PPE

Not only in our 15 meters training tower we provide you a couple of professional training courses for rescue, first aid as well as PPE inspections – always with experienced trainers from sectors such as fire department, rope rescue or emergency rescue services.